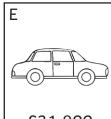

### **Order and Compare Numbers**

5. Put these cars in order of price, starting with the lowest price. One has been done for you.

C

£37,150

£31,900

B

 $6. \ \ Order\ the\ following\ numbers\ from\ smallest\ to\ largest.$ 