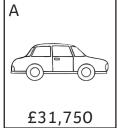

### **Order and Compare Numbers**

5. Put these cars in order of price, starting with the lowest price. One has been done for you.

C

£37,150

£31,900

B

 $6. \ \ Order\ the\ following\ numbers\ from\ smallest\ to\ largest.$ 