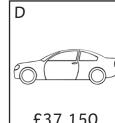

### **Order and Compare Numbers**

5. Put these cars in order of price, starting with the lowest price. One has been done for you.

C

£37,150

£31,900

B

 $6. \ \ Order\ the\ following\ numbers\ from\ smallest\ to\ largest.$ 