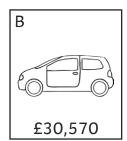

### **Order and Compare Numbers**

5. Put these cars in order of price, starting with the lowest price. One has been done for you.

C

£37,150

£31,900

B

 $6. \ \ Order\ the\ following\ numbers\ from\ smallest\ to\ largest.$ 