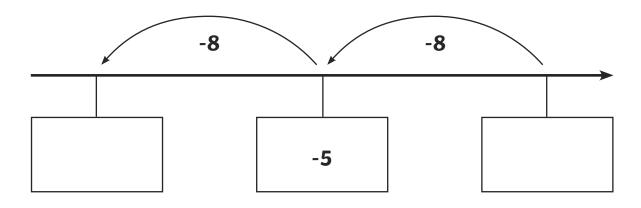

### **Negative Numbers**

| 12. | What number is 12 more than -7? |  |
|-----|---------------------------------|--|
|     |                                 |  |

13. Here is part of a number line.

Write the missing numbers in the boxes.