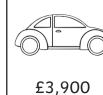

### **Order and Compare Numbers**

5. Put these cars in order of price, starting with the lowest price. One has been done for you.

C

£37,150

£31,900

B

 $6. \ \ Order\ the\ following\ numbers\ from\ smallest\ to\ largest.$ 